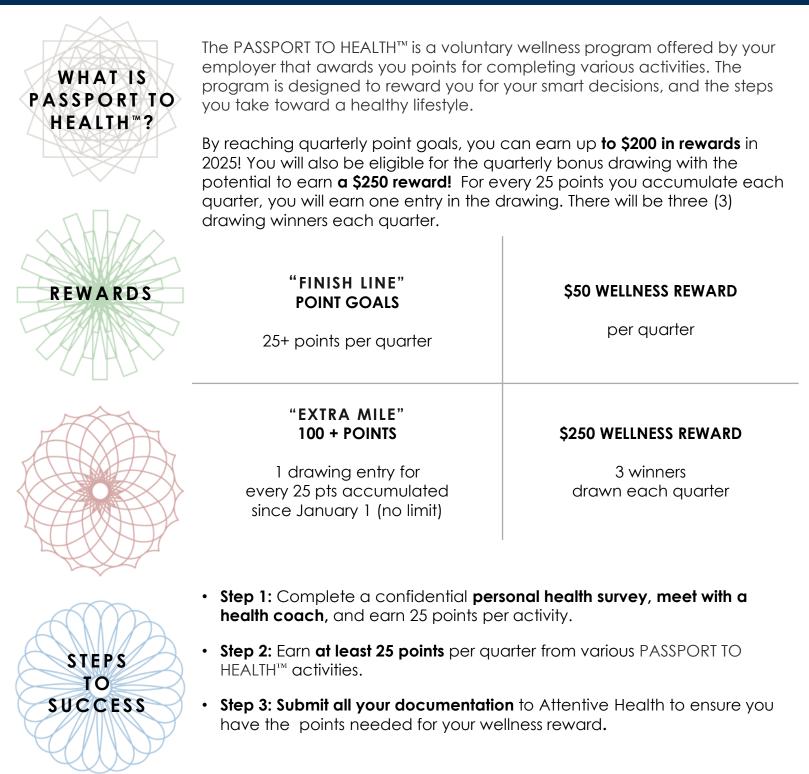

### EVERY JOURNEY BEGINS WITH ONE STEP. START YOURS TODAY!

| ~547/7~ | ACTIVITY                                                                                                                                     | POINTS                                                      |
|---------|----------------------------------------------------------------------------------------------------------------------------------------------|-------------------------------------------------------------|
|         | Personal Health Survey                                                                                                                       | 25                                                          |
|         | Attentive Health Coaching                                                                                                                    | <b>25 each</b><br>(up to 100)                               |
|         | <b>NEW!</b> Clinical Coaching                                                                                                                | 25 each                                                     |
|         | Routine Physical / Well-Visit                                                                                                                | 25                                                          |
|         | Personal Fitness Program                                                                                                                     | <b>1 point each</b> (up to 100)                             |
|         | Step Tracking                                                                                                                                | <b>1-2/wk</b><br>(up to 100)                                |
|         | Wellness Challenge (Q2)                                                                                                                      | 25                                                          |
|         | Wellness Break Webinars                                                                                                                      | <b>10 each</b> (up to 40)                                   |
|         | 98point6 Primary Care                                                                                                                        | 10                                                          |
|         | Other Preventive Care Activities<br>(i.e vaccines, dental/vision exams, colorectal cancer screenir<br>mammogram, age/gender screening, etc.) | ng, <b>15 each</b>                                          |
|         | FINISH LINE:<br>25+ points per quarter                                                                                                       | \$50 wellness reward                                        |
|         | EXTRA MILE:<br>Every 25 points accumulated each quarter                                                                                      | <b>\$250 wellness reward</b><br>three (3) winners drawn eac |

QUESTIONS? | 877.875.0333 | ces@attentivehealth.com

quarter

earns one drawing entry